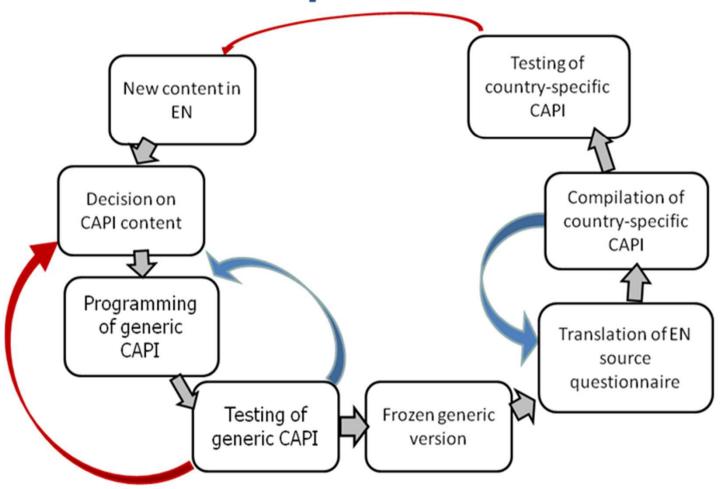

WP3 – Data quality

# Tool for the development of multilanguage questionnaires



- Maurice Martens (<u>m.g.j.martens@uvt.nl</u>)
- . CentERdata
- IT department
- . SHARE

#### SHARE

- Highly centralized ex-ante harmonised
- Program 1 generic questionnaire
- Insert that in translation environment (LMU)
- Manage translation process
- Support fieldwork
- Deliver data

# Iterative development

- Various cycles of changes to questionnaire, ev en through translation
- Developed web tool to support this (LMU)
- This tool exports country specific instruments with identical routing

#### **CAPI** development: work flow



### **ESS**

- Central generic questionnaire design
- Well documented development process
- TRAPD driven translations
- Ex-post harmonised
- Reviewed by cApStAn

#### Best of both worlds...

- Grab best features an tie them together
- Further develop LMU-tool
- Support ESS translation process in LMU
- Support documentation of questionnaire development
- Centralized translation
- Exports to multiple modes

### ... and more

- Translation memory
- . SQP
- Exports to cApStAn
- Source for Question bank?

# **CURRENT STATE**

. Demo